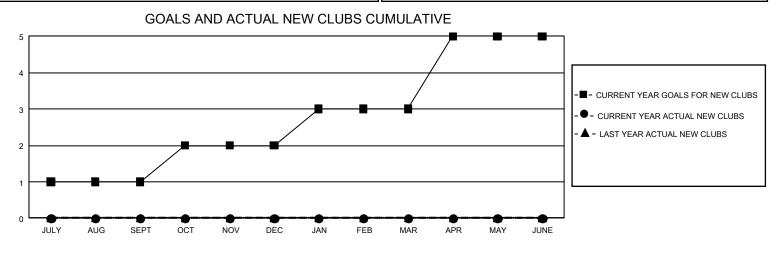

## GMT MONTHLY MEMBERSHIP PROGRESS REPORT Results as of: 2/29/2020

Multiple District 410

LOCATION: REP OF SOUTH AFRICA

GMT CA 8

| Children -    |               |             |               |                       |                       |                         |                                                    |  |  |
|---------------|---------------|-------------|---------------|-----------------------|-----------------------|-------------------------|----------------------------------------------------|--|--|
| Clubs         |               |             |               | Members               |                       |                         |                                                    |  |  |
|               | RESULTS FOR   | R 2019-2020 |               | RESULTS FOR 2019-2020 |                       |                         |                                                    |  |  |
| QUARTER       | NEW CLUB GOAL | NEW CLUBS   | DROPPED CLUBS | QUARTER MEMB          | ER GROWTH NET<br>GOAL | MEMBER GROWTH<br>ACTUAL | DROPPED<br>MEMBERS ACTUAL<br>(including transfers) |  |  |
| JULY/AUG/SEPT | 3             | 0           | 3             | JULY/AUG/SEPT         | 165                   | 69                      | 77                                                 |  |  |
| OCT/NOV/DEC   | 3             | 0           | 4             | OCT/NOV/DEC           | 180                   | 59                      | 199                                                |  |  |
| JAN/FEB/MAR   | 3             | 0           | 1             | JAN/FEB/MAR           | 150                   | 63                      | 53                                                 |  |  |
| APR/MAY/JUNE  | 6             | 0           | 0             | APR/MAY/JUNE          | 165                   | 0                       | 0                                                  |  |  |