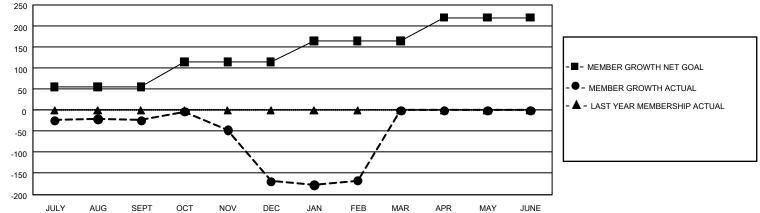

## GMT MONTHLY MEMBERSHIP PROGRESS REPORT Results as of: 2/29/2020

Multiple District 410

LOCATION: REP OF SOUTH AFRICA

GMT CA 8

| Children -    |               |             |               |                       |                       |                         |                                                    |  |  |
|---------------|---------------|-------------|---------------|-----------------------|-----------------------|-------------------------|----------------------------------------------------|--|--|
| Clubs         |               |             |               | Members               |                       |                         |                                                    |  |  |
|               | RESULTS FOR   | R 2019-2020 |               | RESULTS FOR 2019-2020 |                       |                         |                                                    |  |  |
| QUARTER       | NEW CLUB GOAL | NEW CLUBS   | DROPPED CLUBS | QUARTER MEMB          | ER GROWTH NET<br>GOAL | MEMBER GROWTH<br>ACTUAL | DROPPED<br>MEMBERS ACTUAL<br>(including transfers) |  |  |
| JULY/AUG/SEPT | 3             | 0           | 3             | JULY/AUG/SEPT         | 165                   | 69                      | 77                                                 |  |  |
| OCT/NOV/DEC   | 3             | 0           | 4             | OCT/NOV/DEC           | 180                   | 59                      | 199                                                |  |  |
| JAN/FEB/MAR   | 3             | 0           | 1             | JAN/FEB/MAR           | 150                   | 63                      | 53                                                 |  |  |
| APR/MAY/JUNE  | 6             | 0           | 0             | APR/MAY/JUNE          | 165                   | 0                       | 0                                                  |  |  |